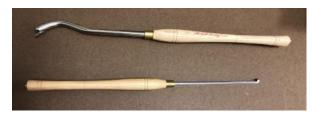

## **Tools to Borrow**

**Threading Set** 

**Set of Hollowing Tools** 

**Spiral Texturing Tool** 

**Chatter Texturing Tool** 

**Spiral Texturing Tool** 

**Spindle Gouge** 

Jamieson Hollowing Rig large 3 X 12 X 24 **Wooden Box** 