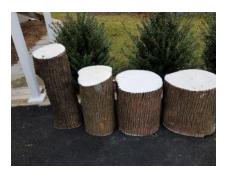

The wood sale will go on during this upcoming meeting. See the photos below. On left are 6 pieces of Bradford Pear, center are 5 of Red Cedar, at right are 4 of Black Maple,

The 2020 Mid Atlantic Woodturners Symposium will be held at the Lancaster PA Marriott from Friday, September 25, through Sunday, September 27. The current list of demonstrators includes: