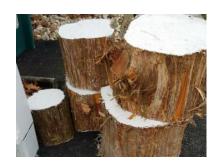

The wood sale will go on during this upcoming meeting. See the photos below. On left are 6 pieces of Bradford Pear, center are 5 of Red Cedar, at right are 4 of Black Maple,

The 2020 Mid Atlantic Woodturners Symposium will be held at the Lancaster PA Marriott from Friday, September 25, through Sunday, September 27. The current list of demonstrators includes: