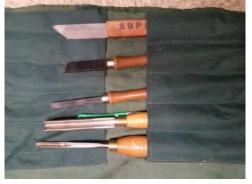

## **Tools to Borrow**

**Threading Set** 

**Set of Hollowing Tools** 

**Spiral Texturing Tool** 

**Chatter Texturing Tool** 

**Spiral Texturing Tool** 

**Spindle Gouge** 

Jamieson Hollowing Rig large 3 X 12 X 24 **Wooden Box** 

Two sets of tools