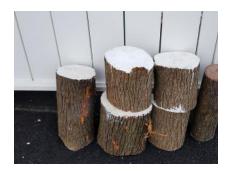

The wood sale will go on during this upcoming meeting. See the photos below. On left are 6 pieces of Bradford Pear, center are 5 of Red Cedar, at right are 4 of Black Maple,

The 2020 Mid Atlantic Woodturners Symposium will be held at the Lancaster PA Marriott from Friday, September 25, through Sunday, September 27. The current list of demonstrators includes: