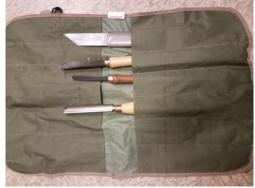

## **Tools to Borrow**

**Threading Set** 

**Set of Hollowing Tools** 

**Spiral Texturing Tool** 

**Chatter Texturing Tool** 

**Spiral Texturing Tool** 

**Spindle Gouge** 

Jamieson Hollowing Rig large 3 X 12 X 24 **Wooden Box** 

Two sets of tools