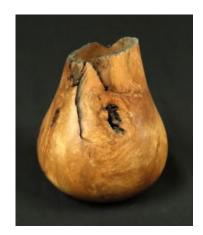

Jim Zorn, Turn Maple hollow form. Glue slices of small branches to outside. Fill open areas with polymer clay. Turn/sand outside and finish with polyurethane. 5 1/2" w by 2 3/4" h

Jim Zorn, Hollowform made of Cherry. Cherry "pattern" created by cutting on each side with my homemade piercing tool. Black areas textured with burr mounted in a Dremel. Areas painted with black acrylic paint. Top and finial made with Maple and painted black. Polyurethane finish, 5" w by 8" h