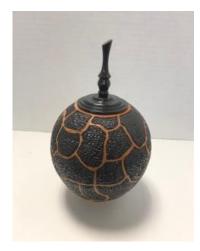

Jim Zorn, Turn Maple hollow form. Glue slices of small branches to outside. Fill open areas with polymer clay. Turn/sand outside and finish with polyurethane. 5 1/2" w by 2 3/4" h

Jim Zorn, Hollowform made of Cherry. Cherry "pattern" created by cutting on each side with my homemade piercing tool. Black areas textured with burr mounted in a Dremel. Areas painted with black acrylic paint. Top and finial made with Maple and painted black. Polyurethane finish, 5" w by 8" h