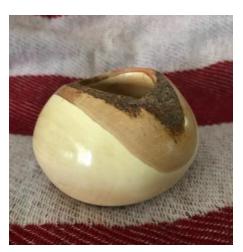

# **CHALLENGE**— With a Natural Edge

Dan Luttrell

**Brad Miller** 

**Chuck Horton** 

Bill Buchanan

**Bruce Robbins** 

Gordon Kendrick

# **CHALLENGE - Captions/Descriptions**

Jerry Fisher, Walnut, Spalted Maple top, and Ebony finial

Bill Buchanan, "Thank you" bowls for Janet Quiesser who offered Red Maple to RWT club members.

Dan Luttrell, "My Pokeball". 31/4"dia, on stand, Holly and acrylic.