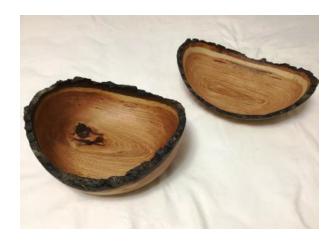

# **CHALLENGE**— With a Natural Edge

Dan Luttrell

**Brad Miller** 

**Chuck Horton** 

Bill Buchanan

**Bruce Robbins** 

Gordon Kendrick

# **CHALLENGE - Continued**

Jim O'Hanlon, #1

Jim O'Hanlon, #2

Cody Walker

Phil Duffy

Steve Kellner #1

Steve Kellner #2

Jim Bumpas

# **CHALLENGE - Captions/Descriptions**

Jerry Fisher, Walnut, Spalted Maple top, and Ebony finial

Bill Buchanan, "Thank you" bowls for Janet Quiesser who offered Red Maple to RWT club members.

Dan Luttrell, "My Pokeball". 31/4"dia, on stand, Holly and acrylic.