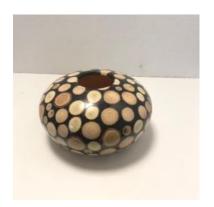

outside and finish with polyurethane. 5 1/2" w by 2 3/4" h

Jim Zorn, Hollowform made of Cherry. Cherry "pattern" created by cutting on each side with my homemade piercing tool. Black areas textured with burr mounted in a Dremel. Areas painted with black acrylic paint. Top and finial made with Maple and painted black. Polyurethane finish, 5" w by 8" h

Ray Deyo, "Sheltered in the shop since March". L-R: Holly, Japanese Cherry, Beech, Ambrosia Maple, Sweet Gum, Maple Burl (x2), Unknown Exotic, Spalted Birch (in process).

Phil Duffy, Cherry Burl Tray

Chuck Horton, Another Lost Wood turning - walnut, about 8" h x 4" x 3"

Steve Schwartz, Oak Burl #734 5½"D X 7"

Jim Bumpas, Red Maple, Finish: Waterlox, Size: 13"h x 10 1/2" d

# **Show and Tell**



Dan Luttrell



Jerry Fisher



Jim Zorn



Jim Zorn



Phill, Duffy



Steve Schwartz



Bill Buchanan



**Chuck Horton** 



**Bob Marchese** 

### Show and Tell—continued







Jim Bumpas



Dan Luttrell

### **Show and Tell Captions/Descriptions**

Jerry Fisher, Walnut, Spalted Maple top, and Ebony finial

Bill Buchanan, "Thank you" bowls for Janet Quiesser who offered Red Maple to RWT club members.

Dan Luttrell, "My Pokeball". 3<sup>1</sup>/<sub>4</sub>"dia, on stand, Holly and acrylic.

Jim Zorn, Turn Maple hollow form. Glue slices of small branches to outside. Fill open areas with polymer clay. Turn/sand outside and finish with polyurethane. 5 1/2" w by 2 3/4" h

Jim Zorn, Hollowform made of Cherry. Cherry "pattern" created by cutting on each side with my homemade piercing tool. Black areas textured with burr mounted in