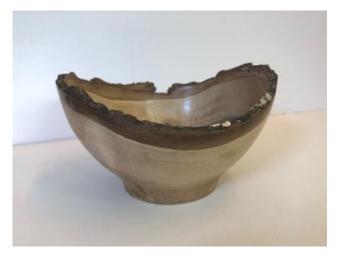

# **CHALLENGE**— With a Natural Edge

Dan Luttrell

**Brad Miller** 

**Chuck Horton** 

Bill Buchanan

**Bruce Robbins** 

Gordon Kendrick

# **CHALLENGE - Captions/Descriptions**

Jerry Fisher, Walnut, Spalted Maple top, and Ebony finial

Bill Buchanan, "Thank you" bowls for Janet Quiesser who offered Red Maple to RWT club members.

Dan Luttrell, "My Pokeball". 31/4"dia, on stand, Holly and acrylic.