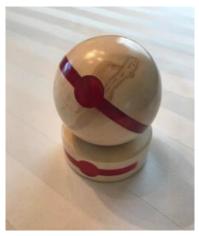

# **CHALLENGE - Captions/Descriptions**

Jerry Fisher, Walnut, Spalted Maple top, and Ebony finial

Bill Buchanan, "Thank you" bowls for Janet Quiesser who offered Red Maple to RWT club members.

Dan Luttrell, "My Pokeball". 31/4"dia, on stand, Holly and acrylic.