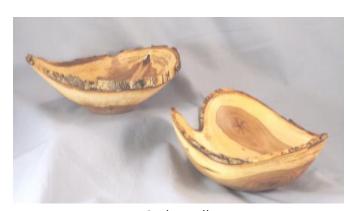

# **CHALLENGE**— With a Natural Edge

Dan Luttrell

**Brad Miller** 

**Chuck Horton** 

Bill Buchanan

**Bruce Robbins** 

Gordon Kendrick

# **CHALLENGE - Continued**

Jim O'Hanlon, #1

Jim O'Hanlon, #2

Cody Walker

Phil Duffy

Steve Kellner #1

Steve Kellner #2

Jim Bumpas

# **CHALLENGE - Captions/Descriptions**

Jerry Fisher, Walnut, Spalted Maple top, and Ebony finial

Bill Buchanan, "Thank you" bowls for Janet Quiesser who offered Red Maple to RWT club members.

Dan Luttrell, "My Pokeball". 31/4"dia, on stand, Holly and acrylic.