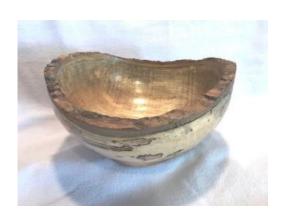

# **CHALLENGE**— With a Natural Edge

Dan Luttrell

**Brad Miller** 

**Chuck Horton** 

Bill Buchanan

**Bruce Robbins** 

Gordon Kendrick

# **CHALLENGE - Continued**

Jim O'Hanlon, #1

Jim O'Hanlon, #2

Cody Walker

Phil Duffy

Steve Kellner #1

Steve Kellner #2

Jim Bumpas

# **CHALLENGE - Captions/Descriptions**

Jerry Fisher, Walnut, Spalted Maple top, and Ebony finial

Bill Buchanan, "Thank you" bowls for Janet Quiesser who offered Red Maple to RWT club members.

Dan Luttrell, "My Pokeball". 31/4"dia, on stand, Holly and acrylic.