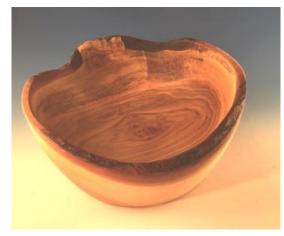

# **CHALLENGE**— With a Natural Edge

Dan Luttrell

**Brad Miller** 

**Chuck Horton** 

Bill Buchanan

**Bruce Robbins** 

Gordon Kendrick

# **CHALLENGE - Continued**

Jim O'Hanlon, #1

Jim O'Hanlon, #2

Cody Walker

Phil Duffy

Steve Kellner #1

Steve Kellner #2

Jim Bumpas

# **CHALLENGE - Captions/Descriptions**

Jerry Fisher, Walnut, Spalted Maple top, and Ebony finial

Bill Buchanan, "Thank you" bowls for Janet Quiesser who offered Red Maple to RWT club members.

Dan Luttrell, "My Pokeball". 31/4"dia, on stand, Holly and acrylic.