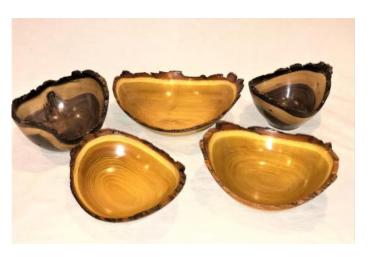

# **CHALLENGE**— With a Natural Edge

Dan Luttrell

**Brad Miller** 

**Chuck Horton** 

Bill Buchanan

**Bruce Robbins** 

Gordon Kendrick

# **CHALLENGE - Continued**

Jim O'Hanlon, #1

Jim O'Hanlon, #2

Cody Walker

Phil Duffy

Steve Kellner #1

Steve Kellner #2

Jim Bumpas

# **CHALLENGE - Captions/Descriptions**

Jerry Fisher, Walnut, Spalted Maple top, and Ebony finial

Bill Buchanan, "Thank you" bowls for Janet Quiesser who offered Red Maple to RWT club members.

Dan Luttrell, "My Pokeball". 31/4"dia, on stand, Holly and acrylic.