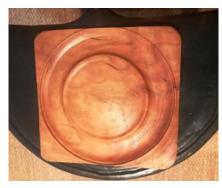

# **Show and Tell**

Dan Luttrell

Jerry Fisher

Jim Zorn

Jim Zorn

Phill, Duffy

Steve Schwartz

Bill Buchanan

### **Show and Tell Captions/Descriptions**

Jerry Fisher, Walnut, Spalted Maple top, and Ebony finial

Bill Buchanan, "Thank you" bowls for Janet Quiesser who offered Red Maple to RWT club members.

Dan Luttrell, "My Pokeball". 3<sup>1</sup>/<sub>4</sub>"dia, on stand, Holly and acrylic.