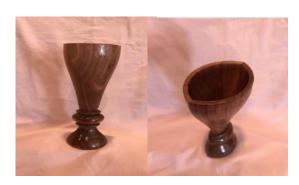

#### June 18th Upcoming Meeting

The demonstrator for our June meeting will be Rudy Lopez coming to us from his Tampa studio. He will demonstrate how to make a natural edge thin stem goblet. This is his most popular demo and it can be done on a small or large lathe. For July Bob Silkensen will be giving us a demo on making a Rude Osolnik style candlesticks. For August I will line up another remote demonstrator with an interesting demo.