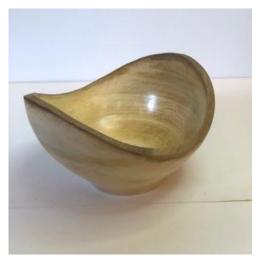

# **CHALLENGE**— With a Natural Edge

Dan Luttrell

**Brad Miller** 

**Chuck Horton** 

Bill Buchanan

**Bruce Robbins** 

Gordon Kendrick

# **CHALLENGE - Captions/Descriptions**

Jerry Fisher, Walnut, Spalted Maple top, and Ebony finial

Bill Buchanan, "Thank you" bowls for Janet Quiesser who offered Red Maple to RWT club members.

Dan Luttrell, "My Pokeball". 31/4"dia, on stand, Holly and acrylic.