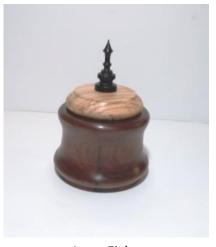

# **CHALLENGE - Captions/Descriptions**

Jerry Fisher, Walnut, Spalted Maple top, and Ebony finial

Bill Buchanan, "Thank you" bowls for Janet Quiesser who offered Red Maple to RWT club members.

Dan Luttrell, "My Pokeball". 31/4"dia, on stand, Holly and acrylic.