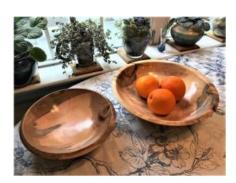

Ray Deyo, "Sheltered in the shop since March". L-R: Holly, Japanese Cherry, Beech, Ambrosia Maple, Sweet Gum, Maple Burl (x2), Unknown Exotic, Spalted Birch (in process).

Phil Duffy, Cherry Burl Tray

Chuck Horton, Another Lost Wood turning - walnut, about 8" h x 4" x 3"